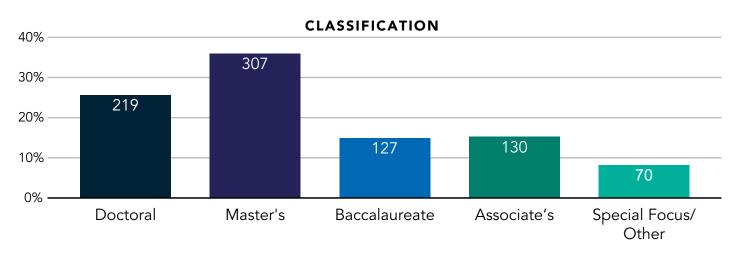

#### PARTICIPATING INSTITUTION CHARACTERISTICS

The information in Figure 1 summarizes the institutional characteristics of respondents to this year's *Faculty in Higher Education Survey*. In total, 853 institutions provided incumbent-level data for full-time faculty, and 279 of those institutions provided aggregate data for adjunct faculty.<sup>6</sup> Institutions are well represented in this year's data by classification, affiliation, and region.

### **Faculty Survey Participants**

Figure 1

<sup>6</sup> See Appendix B for a list of all participating institutions. Special focus/other institutions (including for-profit institutions) and postdocs were excluded from all analyses for this report except for the adjunct faculty section (resulting in a sample size of 783 institutions and 259,639 full-time faculty for the rest of this report). See the Methodology section for more detail on these exclusions.

Table 2. Number of Responding Institutions by Classification and Affiliation

|                 |                         |                        | Affiliation          |        |     |
|-----------------|-------------------------|------------------------|----------------------|--------|-----|
|                 |                         | Private<br>Independent | Private<br>Religious | Public |     |
| Classification  | Doctoral                | 37                     | 47                   | 135    | 219 |
|                 | Master's                | 77                     | 98                   | 132    | 307 |
| _               | Baccalaureate           | 33                     | 63                   | 31     | 127 |
|                 | Associate's             | 1                      | 0                    | 129    | 130 |
|                 | Special Focus/<br>Other | 52                     | 9                    | 9      | 70  |
| Total Participa | ints                    | 200                    | 217                  | 436    | 853 |
| Total N for Th  | is Report               | 148                    | 208                  | 427    | 783 |