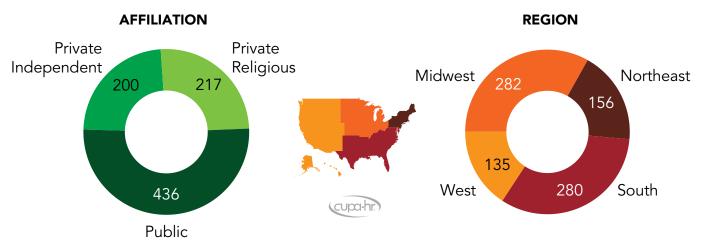

#### PARTICIPATING INSTITUTION CHARACTERISTICS

The information in Figure 1 summarizes the institutional characteristics of respondents to this year's *Faculty in Higher Education Survey*. In total, 853 institutions provided incumbent-level data for full-time faculty, and 279 of those institutions provided aggregate data for adjunct faculty.<sup>6</sup> Institutions are well represented in this year's data by classification, affiliation, and region.

### **Faculty Survey Participants**

Figure 1

<sup>6</sup> See Appendix B for a list of all participating institutions. Special focus/other institutions (including for-profit institutions) and postdocs were excluded from all analyses for this report except for the adjunct faculty section (resulting in a sample size of 783 institutions and 259,639 full-time faculty for the rest of this report). See the Methodology section for more detail on these exclusions.

Table 2. Number of Responding Institutions by Classification and Affiliation

|                 |                         |                        | Affiliation          |        |     |
|-----------------|-------------------------|------------------------|----------------------|--------|-----|
|                 |                         | Private<br>Independent | Private<br>Religious | Public |     |
| Classification  | Doctoral                | 37                     | 47                   | 135    | 219 |
|                 | Master's                | 77                     | 98                   | 132    | 307 |
| _               | Baccalaureate           | 33                     | 63                   | 31     | 127 |
|                 | Associate's             | 1                      | 0                    | 129    | 130 |
|                 | Special Focus/<br>Other | 52                     | 9                    | 9      | 70  |
| Total Participa | ints                    | 200                    | 217                  | 436    | 853 |
| Total N for Th  | is Report               | 148                    | 208                  | 427    | 783 |