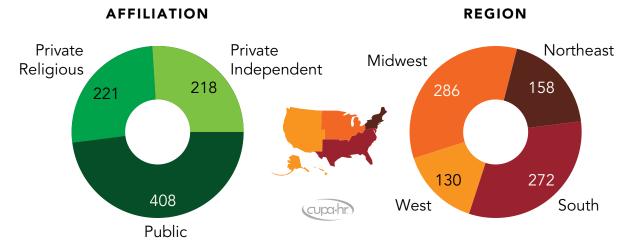

#### **Participating Institution Characteristics**

The information in Figure 1 summarizes the institutional characteristics of respondents to this year's *Faculty in Higher Education Survey*. In total, 847 institutions provided incumbent-level data for full-time faculty, and 295 of those institutions provided aggregate data for adjunct faculty.<sup>7</sup> Institutions are well represented in this year's data by classification, affiliation, and region.

#### **Faculty Survey Participants**

Figure 1

<sup>7</sup> See Appendix B for a list of all participating institutions. Special focus/other institutions (including for-profit institutions) were excluded from the analyses for this report (resulting in a sample size of 774 institutions and 250,563 full-time faculty for this report). See the Methodology section for more detail on these exclusions. The regional graphic in Figure 1 does not contain the international institution that participated.

Table 4. Number of Responding Institutions by Classification and Affiliation

|                         |                        | Affiliation          |        |       |
|-------------------------|------------------------|----------------------|--------|-------|
| Carnegie Class          | Private<br>Independent | Private<br>Religious | Public | Total |
| Doctoral                | 31                     | 22                   | 114    | 167   |
| Master's                | 89                     | 111                  | 130    | 330   |
| Baccalaureate           | 45                     | 76                   | 26     | 147   |
| Associate's             | 2                      | 0                    | 129    | 131   |
| Special Focus/Other     | 51                     | 12                   | 9      | 72    |
| Total Participants      | 218                    | 221                  | 408    | 847   |
| Total N for This Report | 166                    | 209                  | 399    | 774   |