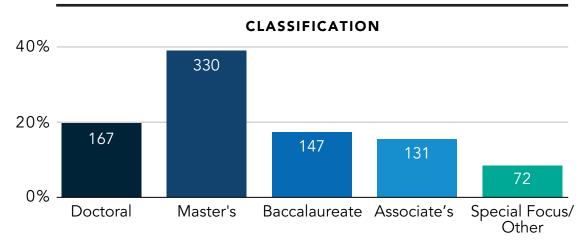

#### **Participating Institution Characteristics**

The information in Figure 1 summarizes the institutional characteristics of respondents to this year's *Faculty in Higher Education Survey*. In total, 847 institutions provided incumbent-level data for full-time faculty, and 295 of those institutions provided aggregate data for adjunct faculty.<sup>7</sup> Institutions are well represented in this year's data by classification, affiliation, and region.

#### **Faculty Survey Participants**

Figure 1

<sup>7</sup> See Appendix B for a list of all participating institutions. Special focus/other institutions (including for-profit institutions) were excluded from the analyses for this report (resulting in a sample size of 774 institutions and 250,563 full-time faculty for this report). See the Methodology section for more detail on these exclusions. The regional graphic in Figure 1 does not contain the international institution that participated.

Table 4. Number of Responding Institutions by Classification and Affiliation

|                         |                        | Affiliation          |        |       |
|-------------------------|------------------------|----------------------|--------|-------|
| Carnegie Class          | Private<br>Independent | Private<br>Religious | Public | Total |
| Doctoral                | 31                     | 22                   | 114    | 167   |
| Master's                | 89                     | 111                  | 130    | 330   |
| Baccalaureate           | 45                     | 76                   | 26     | 147   |
| Associate's             | 2                      | 0                    | 129    | 131   |
| Special Focus/Other     | 51                     | 12                   | 9      | 72    |
| Total Participants      | 218                    | 221                  | 408    | 847   |
| Total N for This Report | 166                    | 209                  | 399    | 774   |