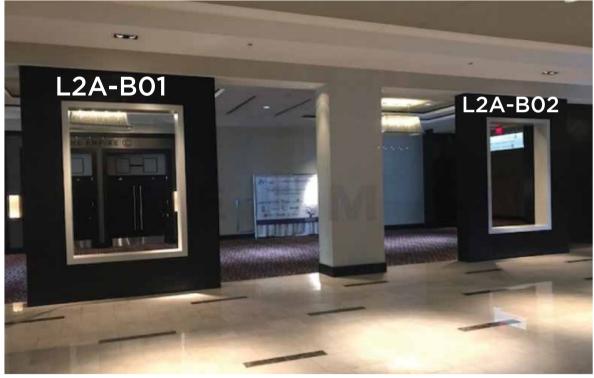

### Shadowbox Banners Empire C Foyer

2 options

### Column Graphics Empire Foyer Between Shadow Boxes

2 clings/sides