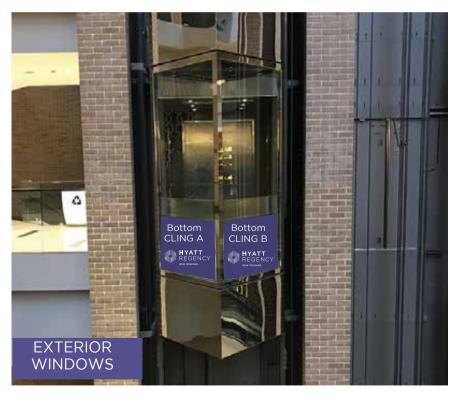

### **Elevator Window Graphics - Level 1 Meeting Space**

#### **BOTTOM WINDOWS**

Per elevator - 2 clings Interior and/or 2 clings Exterior 8 Elevators Total

1,500

(4 available)