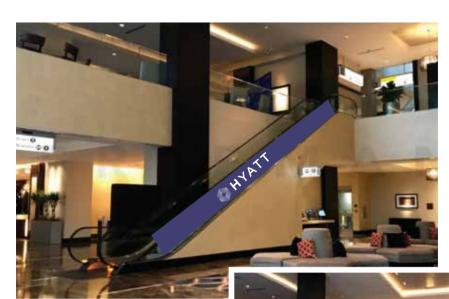

# Main Lobby / Escalators to and from Level 2 Side Clings

Escalator Graphic Cling
Single or Double-Sided

**SOLD** 

Escalator Graphic Cling Single or Double-Sided