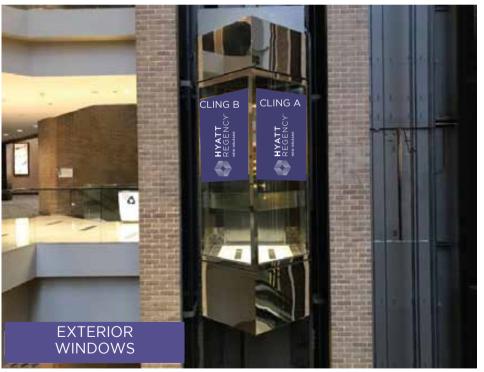

### **Elevator Window Graphics - Level 1 Meeting Space**

#### TOP WINDOWS

Per elevator - 2 clings Interior or 2 clings Exterior 8 Elevators Total

2,000

(4 available)