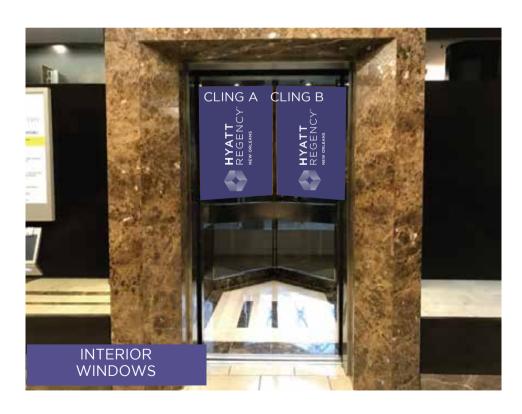

### **Elevator Window Graphics - Level 1 Meeting Space**

#### **BOTTOM WINDOWS**

Per elevator - 2 clings Interior and/or 2 clings Exterior 8 Elevators Total

1,500

(4 available)