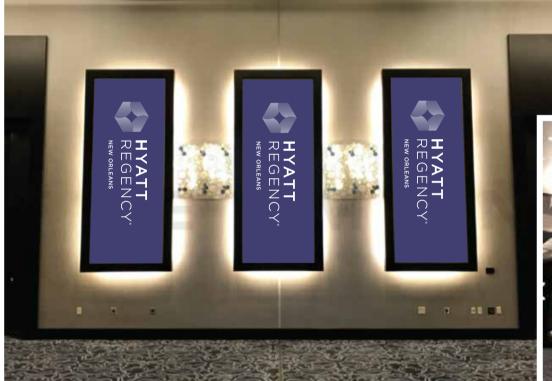

# Wall Graphic Celestin Ballroom Foyer Wall

3 sets - Total of 9

\$3,000/set of 3