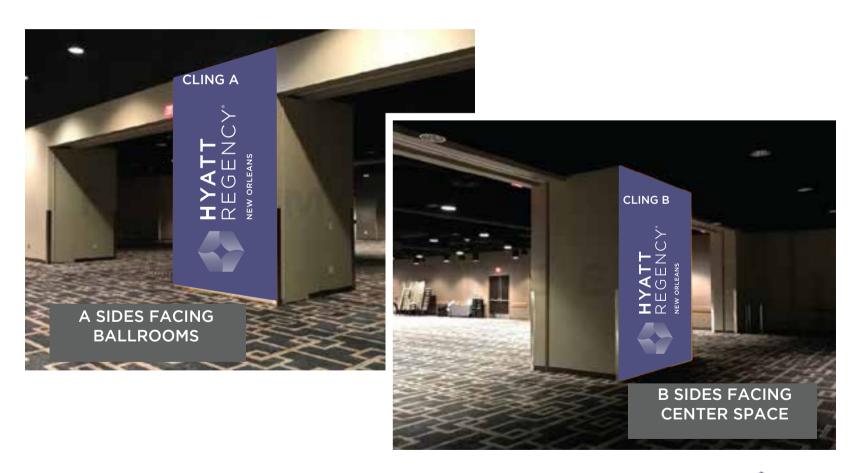

### Elite Hall - Area Between Elite A and B Column Graphics - Banners

4 Total - Each with Side A and Side B

\$4,000/column