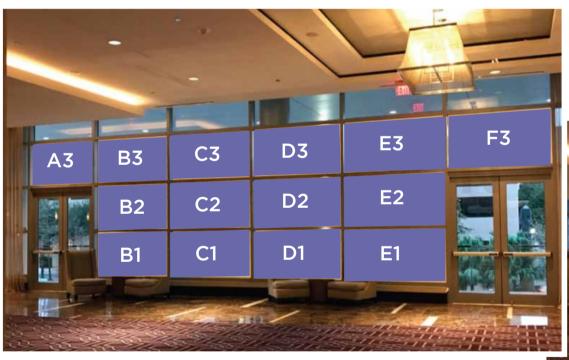

### Multiple Window Clings Empire Foyer Overlooking Loyola Street

14 total windows

\$550/window or \$7,500 for all