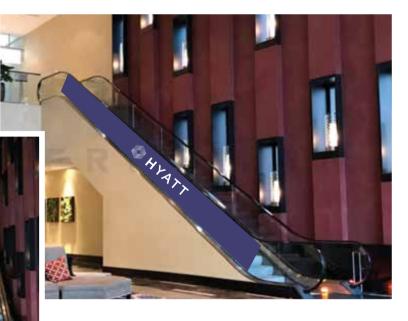

# Main Lobby / Escalators to and from Level 2 Side Clings

Escalator Graphic Cling
Single or Double-Sided

**SOLD** 

Escalator Graphic Cling Single or Double-Sided