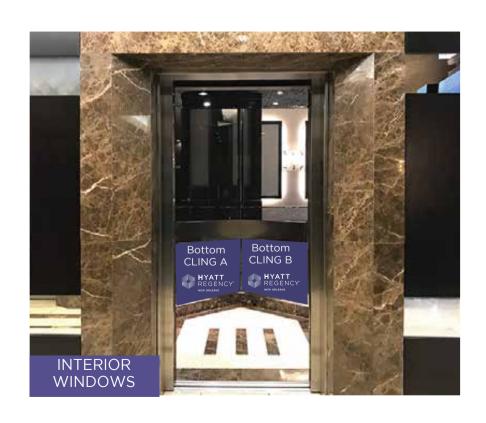

### **Elevator Window Graphics - Level 1 Meeting Space**

#### **BOTTOM WINDOWS**

Per elevator - 2 clings Interior and/or 2 clings Exterior 8 Elevators Total

1,500

(4 available)